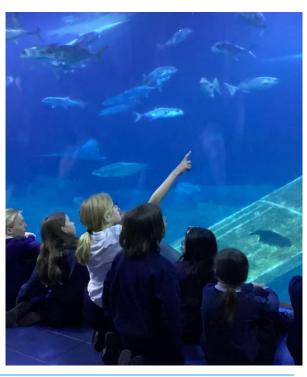

#### Key Stage 2

What a wonderful day Mothecombe and Bigbury have had at the aquarium! Learning all about coral and climate in a fun workshop, and then a guided tour of the aquarium looking at all the different fish and sharks! Why not ask your child which one was their favourite and ask them what they think they could do to help with climate change.