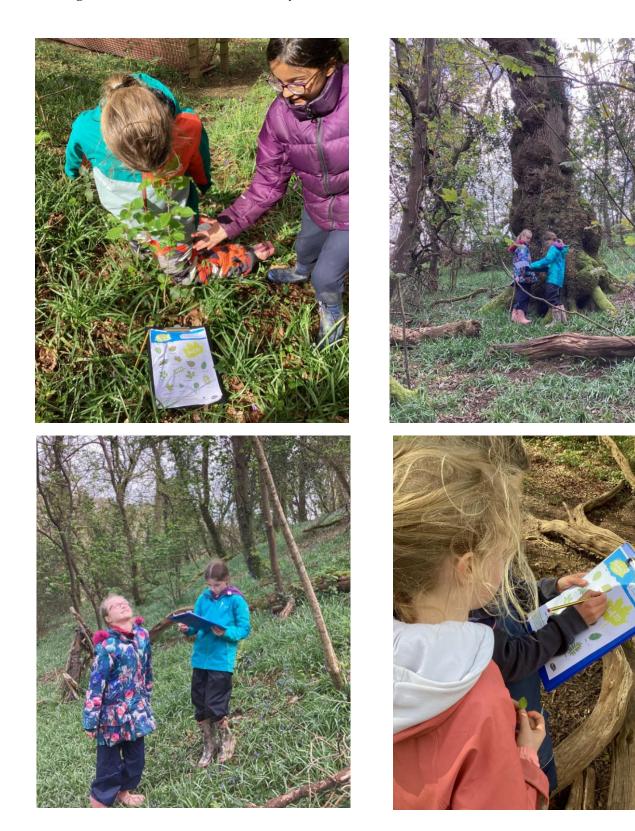

## **Forest School**

A lovely time was had back at forest school this week! The buds are starting to appear on the trees so the children used some identification charts to ID the types of trees we have in the forest using their twigs and leaves! We also talked about the bluebells popping up and how this could be a sign that the forest could be, or may have once been, the site of an ancient British rainforest!