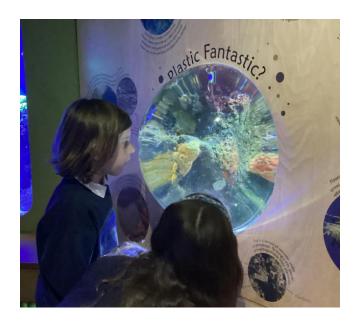

#### Key Stage 2

What a wonderful day Mothecombe and Bigbury have had at the aquarium! Learning all about coral and climate in a fun workshop, and then a guided tour of the aquarium looking at all the different fish and sharks! Why not ask your child which one was their favourite and ask them what they think they could do to help with climate change.