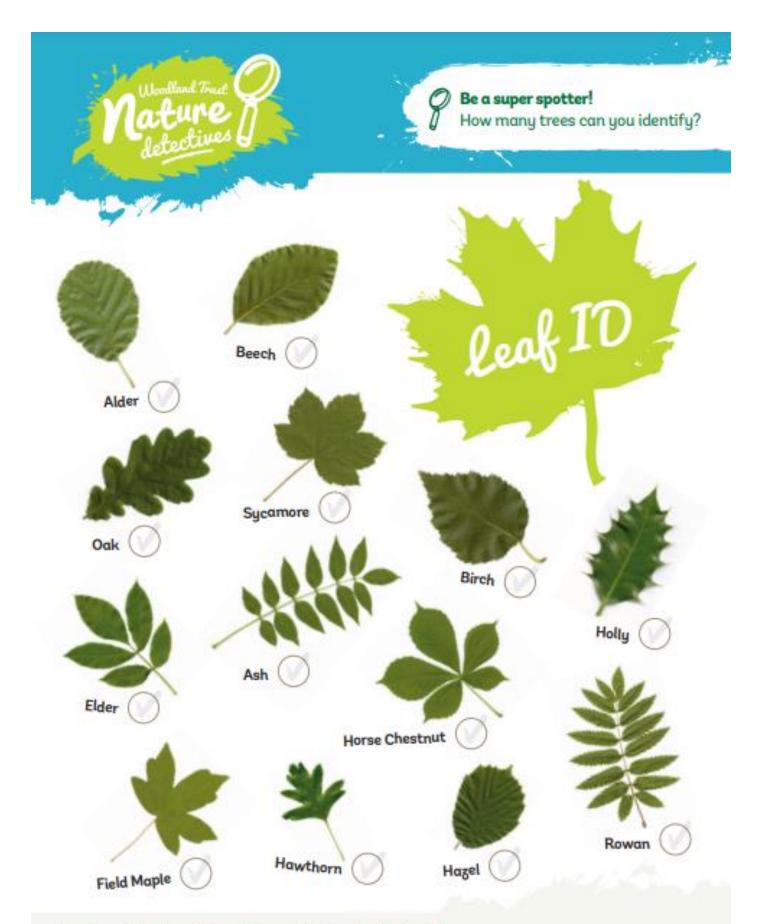

## **Forest School**

A lovely time was had back at forest school this week! The buds are starting to appear on the trees so the children used some identification charts to ID the types of trees we have in the forest using their twigs and leaves! We also talked about the bluebells popping up and how this could be a sign that the forest could be, or may have once been, the site of an ancient British rainforest!

#### Found any other leaves? Do you know which trees they're from?

Feel free to copy and share this for personal and educational use - and don't forget there are loads more brilliant activities to download on our website?