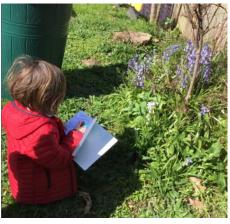

#### Nursery and Reception

Stoke Class enjoyed going on a nature hunt at forest school on Monday. It was wonderful to see all the changes since they were last there. The sun finally came out so the children got creative in the sand pit, explored parts of a plant in the garden and explored the different sounds that instruments can make.