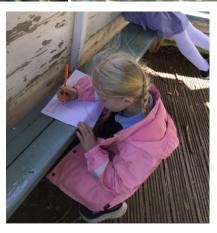

#### Year 1 and Year 2

This week, Wonwell made the most of the sunshine and took their maths learning outside. Our Year 1 children practised collecting and counting objects in multiples of 2 whilst our Year 2 children represented data using pictograms.