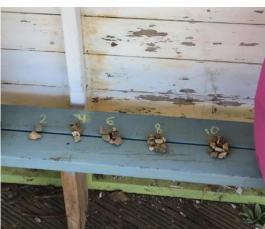

## **Forest School**

A lovely time was had back at forest school this week! The buds are starting to appear on the trees so the children used some identification charts to ID the types of trees we have in the forest using their twigs and leaves! We also talked about the bluebells popping up and how this could be a sign that the forest could be, or may have once been, the site of an ancient British rainforest!