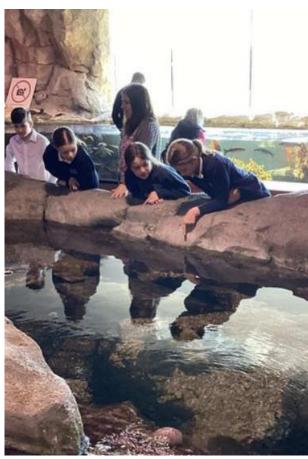

#### Key Stage 2

What a wonderful day Mothecombe and Bigbury have had at the aquarium! Learning all about coral and climate in a fun workshop, and then a guided tour of the aquarium looking at all the different fish and sharks! Why not ask your child which one was their favourite and ask them what they think they could do to help with climate change.