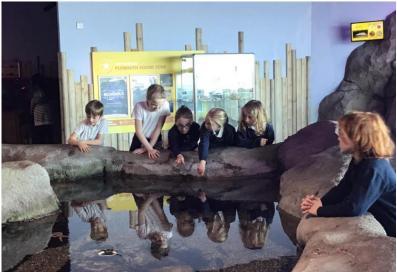

#### Key Stage 2

What a wonderful day Mothecombe and Bigbury have had at the aquarium! Learning all about coral and climate in a fun workshop, and then a guided tour of the aquarium looking at all the different fish and sharks! Why not ask your child which one was their favourite and ask them what they think they could do to help with climate change.