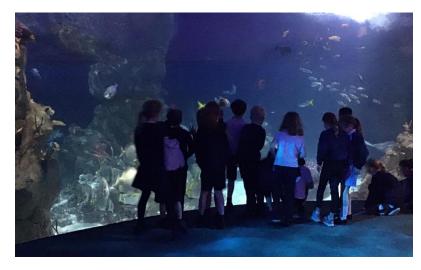

#### Key Stage 2

What a wonderful day Mothecombe and Bigbury have had at the aquarium! Learning all about coral and climate in a fun workshop, and then a guided tour of the aquarium looking at all the different fish and sharks! Why not ask your child which one was their favourite and ask them what they think they could do to help with climate change.