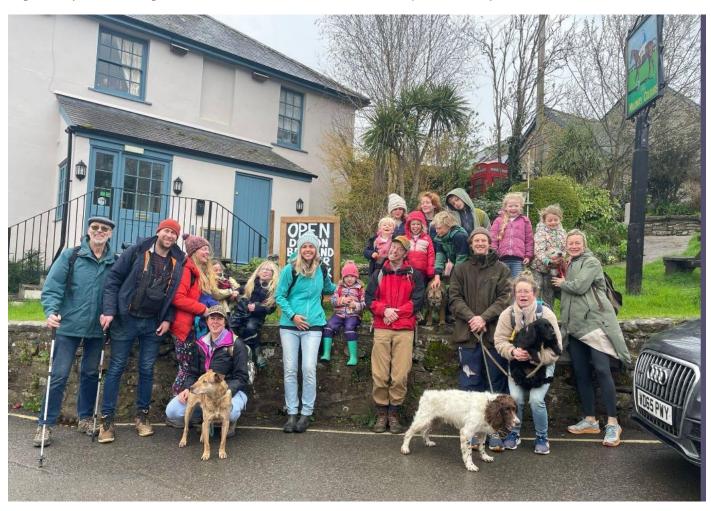

## Shout out!

On Sunday 7th April some of our children and families completed the Big Green Hike and raised £540 for Rewilding Britain. The children were AMAZING walking

6km - Kiffin, Alexandra, Evie, Vina, Flora, Winnie and Orie and some of our older children completed 12km (including a wet estuary crossing) - Molly, Alfie, Nelson, Hector and Bryher! We are so proud of you all and hope that you have inspired even more children and families to join in next year!