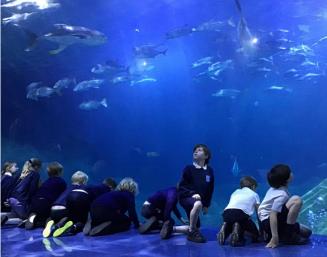

#### Key Stage 2

What a wonderful day Mothecombe and Bigbury have had at the aquarium! Learning all about coral and climate in a fun workshop, and then a guided tour of the aquarium looking at all the different fish and sharks! Why not ask your child which one was their favourite and ask them what they think they could do to help with climate change.